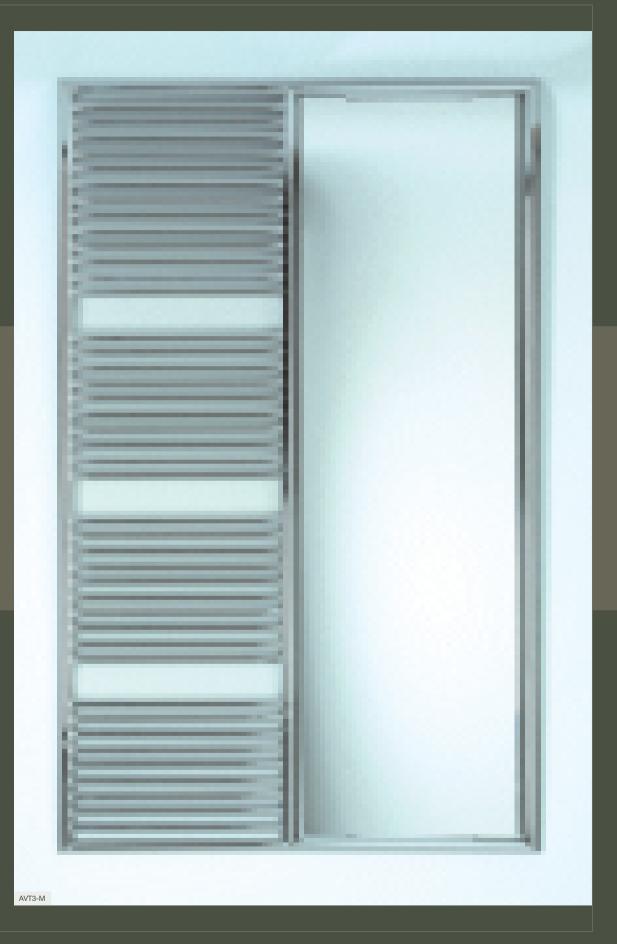

Aquavision is available in 10" and 15" LCD screen options and in 17" and 23" wide-screen formats all with remote control and in a choice of screen finishes including white, silver and mirror.

The combination of bathroom mirror, towel warmer and television, seemed an obvious addition to the Aquavision concept.