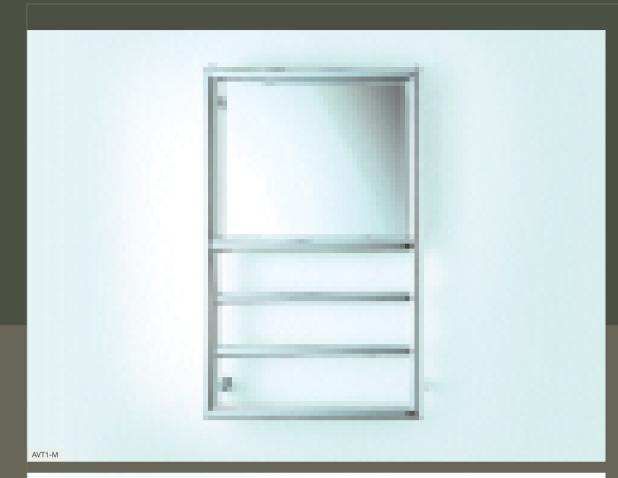

Aquavision is available in 10" and 15" LCD screen options and in 17" and 23" wide-screen formats all with remote control and in a choice of screen finishes including white, silver and mirror.

The combination of bathroom mirror, towel warmer and television, seemed an obvious addition to the Aquavision concept.