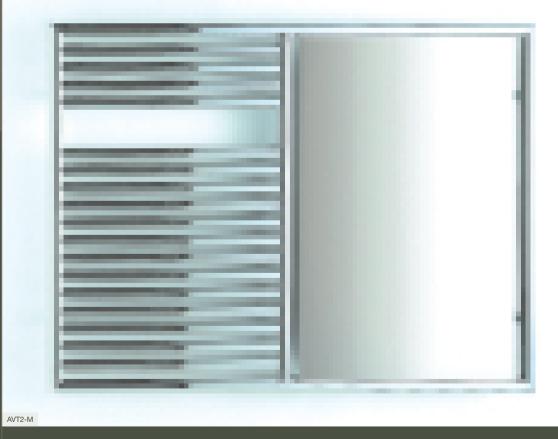

Aquavision is available in 10" and 15" LCD screen options and in 17" and 23" wide-screen formats all with remote control and in a choice of screen finishes including white, silver and mirror.

The combination of bathroom mirror, towel warmer and television, seemed an obvious addition to the Aquavision concept.