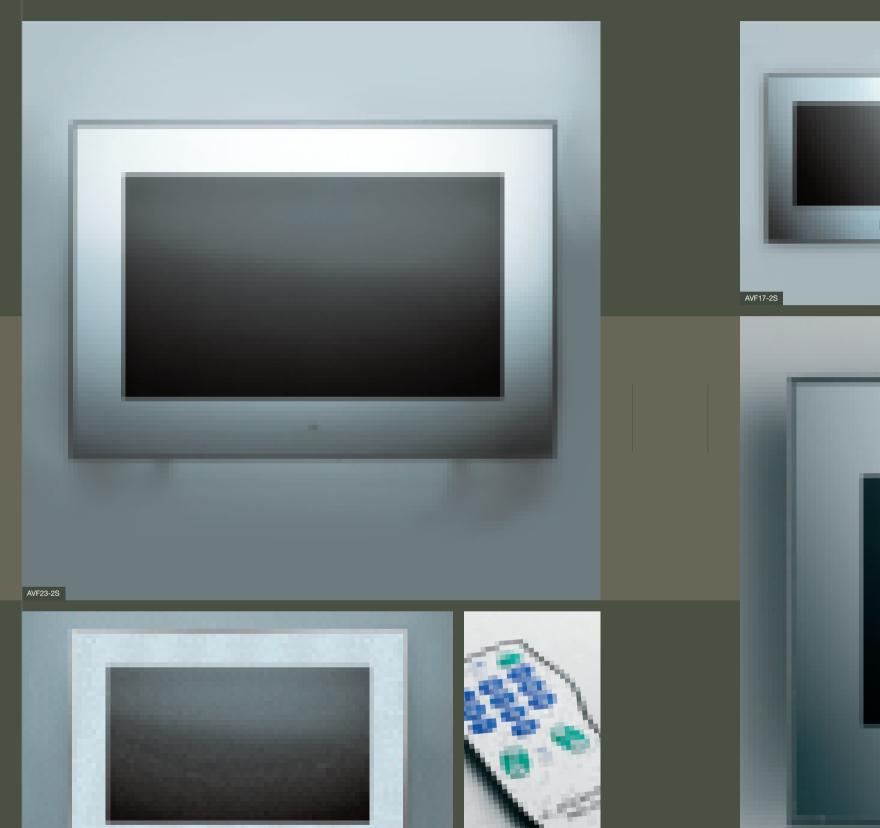

Aquavision is available in 10" and 15" LCD screen options and in 17" and 23" wide-screen formats all with remote control and in a choice of screen finishes including white, silver and mirror.

The combination of bathroom mirror, towel warmer and television, seemed an obvious addition to the Aquavision concept.

AVF17-2W