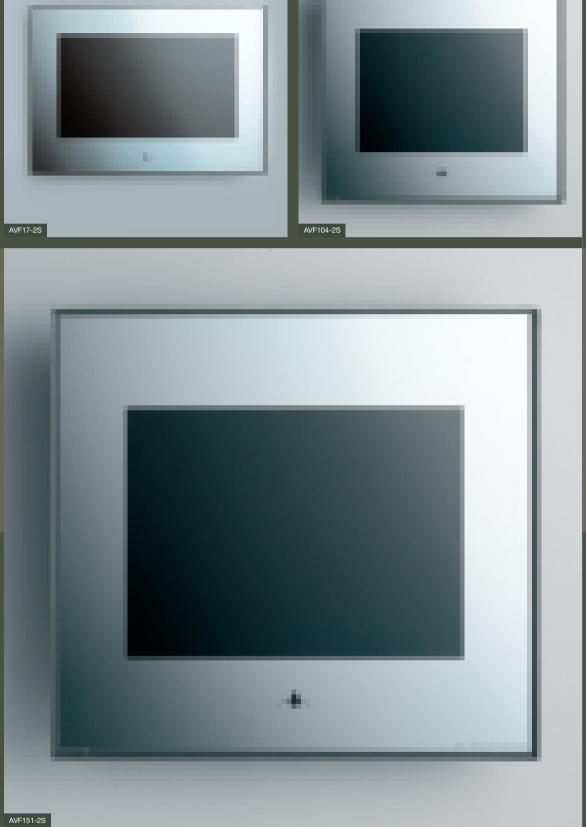

Aquavision is available in 10" and 15" LCD screen options and in 17" and 23" wide-screen formats all with remote control and in a choice of screen finishes including white, silver and mirror.

The combination of bathroom mirror, towel warmer and television, seemed an obvious addition to the Aquavision concept.

AVF17-2W