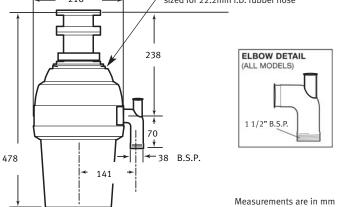

# Dimensions Knock-out for dishwasher drain connector sized for 22.2mm I.D. rubber hose