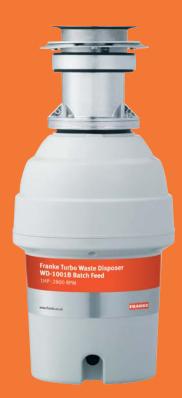

# Franke Turbo WD-1001B Batch Feed

### **Specification Sheet**

- Batch feed operation
- High-speed 2800 R.P.M. permanent magnet motor produces more power per Kilo
- Stainless steel rust free grinding components
- Professional 3-bolt mount system
- Sound insulated for quiet operation
- Easy to install
- Batch feed
- Nationwide servicing
- 10 year warranty