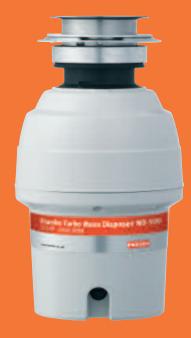

# Franke Turbo WD-500

## **Specification Sheet**

- High-speed 2600 R.P.M. permanent magnet motor produces more power per Kilo
- High torque dual magnetic motor
- Stainless steel grinding components
- Professional 3-bolt mount system
- Air Switch included
- Sound insulated for quiet operation
- Easy to install
- Nationwide servicing
- 8 year warranty