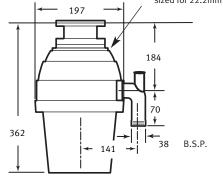

### **Dimensions**

Knock-out for dishwasher drain connector sized for 22.2mm I.D. rubber hose

Measurements are in mm