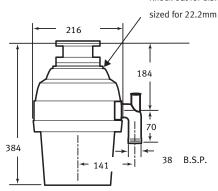

### Dimensions

Knock-out for dishwasher drain connector sized for 22.2mm I.D. rubber hose

Measurements are in mm