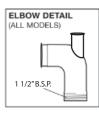

## Specifications

| Motor Horsepower      | 3/4 H.P.                               |
|-----------------------|----------------------------------------|
| Motor Speed R.P.M.    | 2700                                   |
| Voltage               | 220-240                                |
| Hz                    | 50/60                                  |
| Watts                 | 520                                    |
| Motor Type            | Permanent Magnet                       |
| Power Cord            | Attached                               |
| Sink Flange           | Stainless Steel                        |
| Stopper               | Positive Seal                          |
| Waste Elbow           | ABS                                    |
| Feed                  | Continuous                             |
| Grind Ring            | Stainless Steel                        |
| Swivel Impellers      | Cast Stainless Steel                   |
| Turntable             | Stainless Steel                        |
| Hopper                | Glass Filled Nylon                     |
| Grinding Chamber      | Corrosion Proof Glass Filled Thermoset |
|                       | Polyester                              |
| Bearings              | Permanently Lubricated; Sleeve Type    |
| Overload Protector    | Manual Reset Type                      |
| Sound Dampening Shell | Yes - Foam Insulated                   |