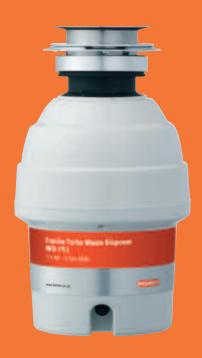

# Franke Turbo WD-751

### **Specification Sheet**

- High-speed 2700 R.P.M. permanent magnet motor produces more power per Kilo
- Stainless steel grinding components
- Professional 3-bolt mount system
- Air Switch included
- Sound insulated for quiet operation
- Easy to install
- Continuous feed
- Nationwide servicing
- 10 year warranty