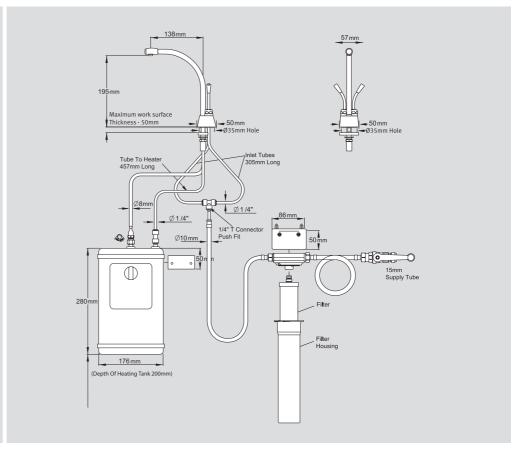

## Little Butler 2000 Specifications

- Dedicated tap
- Delivers near boiling and purified cold water
- Point of use availability
- Handy lever action
- Elegant Design

| Material:                          | Plated Brass                   |                            |
|------------------------------------|--------------------------------|----------------------------|
| Type:                              | Ceramic Disc                   |                            |
| Spout:                             | Single Flow locked spout       |                            |
| Tails:                             | Rigid Tails                    |                            |
| Tap Height:                        | 195                            |                            |
| Spout Reach:                       | 138                            |                            |
| Handle Width:                      | 57                             |                            |
| Colours:                           | Chrome                         |                            |
| Maximum hot-water<br>Temperature:  | 92°C                           |                            |
| Recommended hot water Temperature: | 88°C                           |                            |
| Guarantee:-                        | Valve:<br>Surfaces:<br>Kettle: | 5 year<br>1 year<br>1 year |