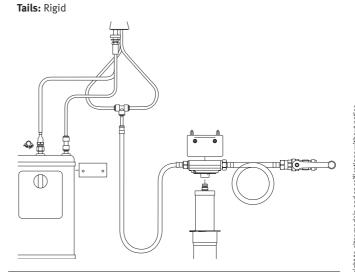

## Little Butler 2000 Specifications

- Dedicated tap
- Delivers near boiling and purified cold water
- Point of use availability
- Handy lever action
- Elegant Design

| Material:                          | Plated Brass                   |                            |
|------------------------------------|--------------------------------|----------------------------|
| Type:                              | Ceramic Disc                   |                            |
| Spout:                             | Single Flow locked spout       |                            |
| Tails:                             | Rigid Tails                    |                            |
| Tap Height:                        | 195                            |                            |
| Spout Reach:                       | 138                            |                            |
| Handle Width:                      | 57                             |                            |
| Colours:                           | Chrome                         |                            |
| Maximum hot-water<br>Temperature:  | 92°C                           |                            |
| Recommended hot water Temperature: | 88°C                           |                            |
| Guarantee:-                        | Valve:<br>Surfaces:<br>Kettle: | 5 year<br>1 year<br>1 year |