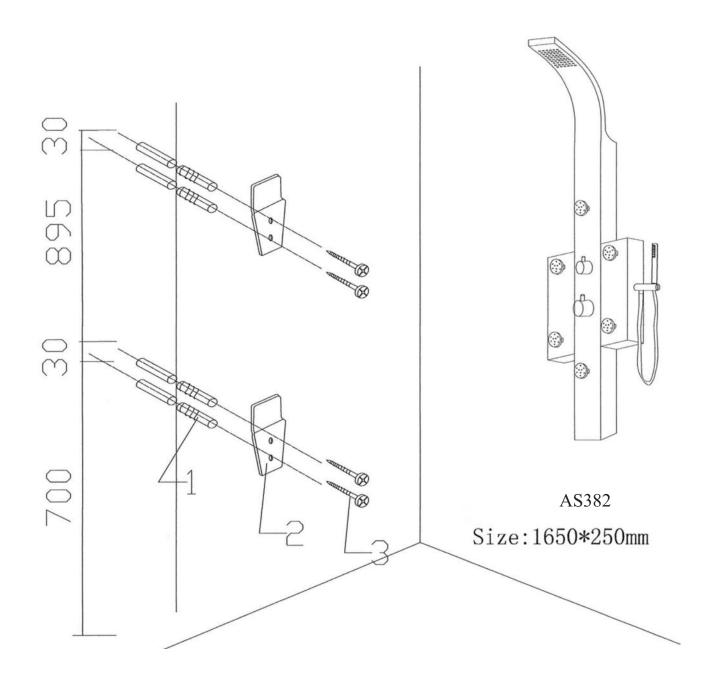

## **Installation Diagram for Shower Panel**

- 1. Wall Plug φ 6\*25
- 2. Wall Bracket
- 3. Screw ST 4\*30

## SHOWER PANEL INSTALLATION

- 1. Installation of the panel
  - Determine hole positions. Drilling holes refer to the sizes in the diagram (overleaf). Actual installing measurements should be determined according to the wall bracket behind the panel, to drill the holes in the wall and put in wall plugs. Hold the shower panel vertically.
- Connection for hot and cold water.
  Use soft pipe to connect the shower panel to the joints for hot and cold water.
- 3. Fix the two wall brackets with 4 tapping screws (ST3. 5\*30)
- 4. Adjust the wall brackets behind the shower panel so as to set the gap between correctly.
- 5. Hang the shower panel on to the brackets and fix the product to the wall with screws.